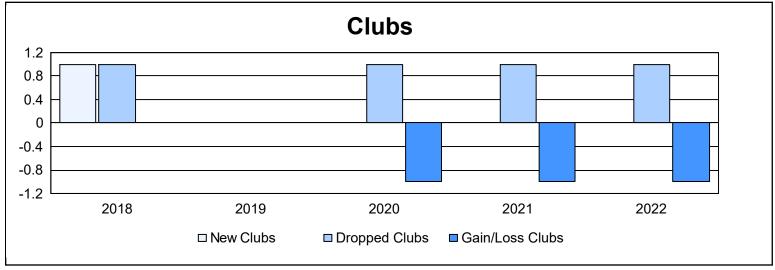

District 12 I As of June 2022 Cumulative

| Year      | New<br>Clubs | Dropped<br>Clubs | Gain/<br>Loss<br>Clubs | New<br>Members | Charter<br>Members | Reinstate<br>Members | Transfer<br>Members | Total<br>Member<br>Added | Total<br>Members<br>Dropped | Gain/<br>Loss<br>Members |
|-----------|--------------|------------------|------------------------|----------------|--------------------|----------------------|---------------------|--------------------------|-----------------------------|--------------------------|
| 2017-2018 | 1            | 1                | 0                      | 114            | 28                 | 7                    | 3                   | 152                      | 185                         | -33                      |
| 2018-2019 | 0            | 0                | 0                      | 104            | 0                  | 10                   | 5                   | 119                      | 114                         | 5                        |
| 2019-2020 | 0            | 1                | -1                     | 66             | 1                  | 8                    | 8                   | 83                       | 127                         | -44                      |
| 2020-2021 | 0            | 1                | -1                     | 63             | 1                  | 1                    | 1                   | 66                       | 126                         | -60                      |
| 2021-2022 | 0            | 1                | -1                     | 119            | 1                  | 10                   | 5                   | 135                      | 116                         | 19                       |
| Average   | 0            | 1                | -1                     | 93             | 6                  | 7                    | 4                   | 111                      | 134                         | -23                      |